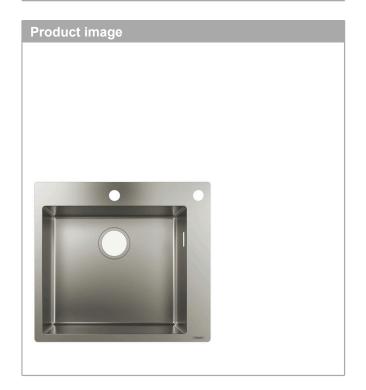

## S712-F450 Built-in sink 450

Finish: Stainless Steel Article Number: 43305800

## product features

· cut-out dimensions: 530 x 480 mm

· material: stainless steel

· number of bowls: 1 main bowl

· tap hole and hole for pop-up waste control are pre-

drilled

· cabinet size: 60 cm

 $\cdot$   $\,$  installation type: flat on the countertop (self-rimming)

or flush-mount installation

· position overflow: on the right side of the bowl

 $\cdot$   $\,$  tap ledge reinforcing for a tight and stable seating of

the kitchen mixer

· corner radius: 10 mm

· sink depth: 190 mm