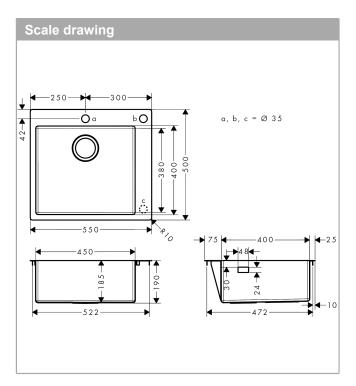

## product features

· cut-out dimensions: 530 x 480 mm

· material: stainless steel

· number of bowls: 1 main bowl

· tap hole and hole for pop-up waste control are pre-

drilled

· cabinet size: 60 cm

 $\cdot$   $\,$  installation type: flat on the countertop (self-rimming)

or flush-mount installation

· position overflow: on the right side of the bowl

 $\cdot$   $\,$  tap ledge reinforcing for a tight and stable seating of

the kitchen mixer

· corner radius: 10 mm

· sink depth: 190 mm

· waste set not included - please order one waste set

from the required parts